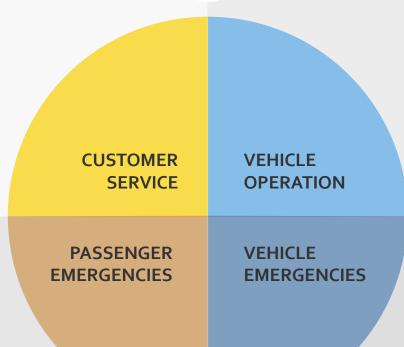

#### Knowledge Test ∨

- Vehicle Operation
- Customer Service
- Passenger Emergencies
- Vehicle Emergencies