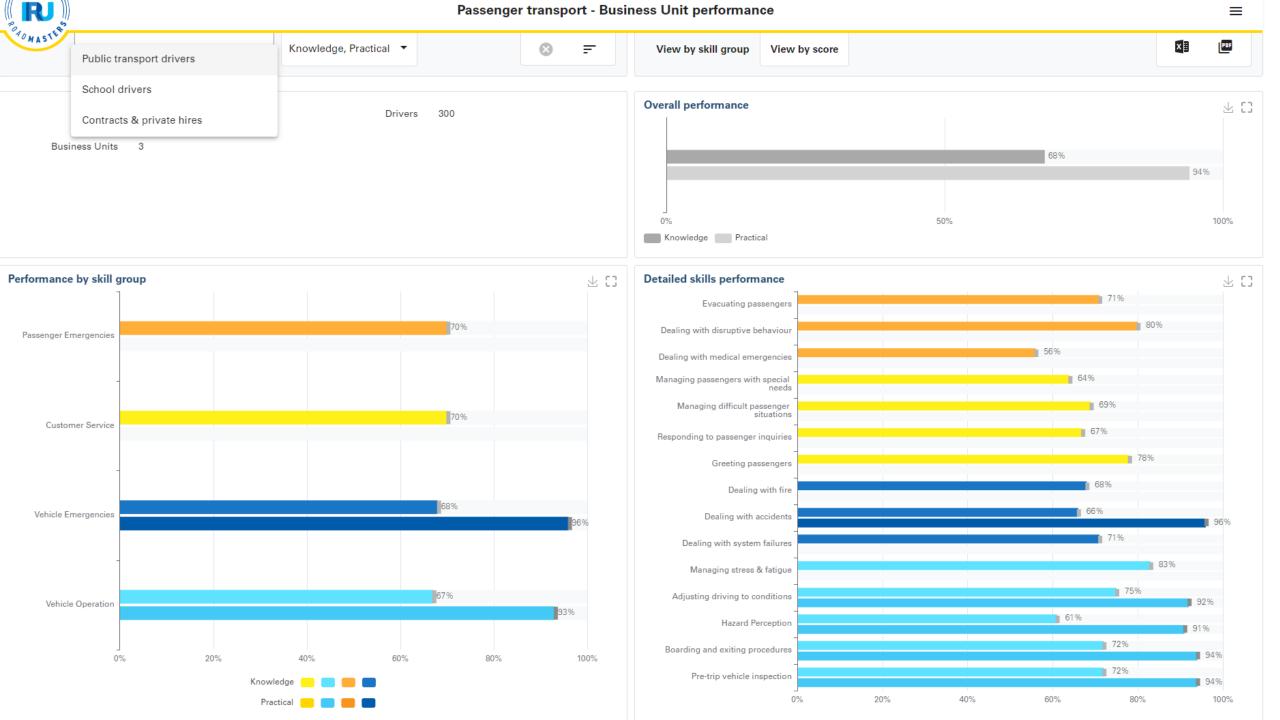

## PASSENGER TRANSPORT SKILS PROFILE

Greeting passengers

Responding to passenger inquiries

Managing difficult passenger situations

Managing passengers with special needs

Dealing with medical emergencies

Dealing with disruptive behaviour

Evacuating passengers

Pre-trip vehicle inspection

Boarding and exiting procedures

Hazard perception

Adjusting driving to conditions

Managing stress & fatigue

Dealing with system failures
Dealing with accidents
Dealing with fire