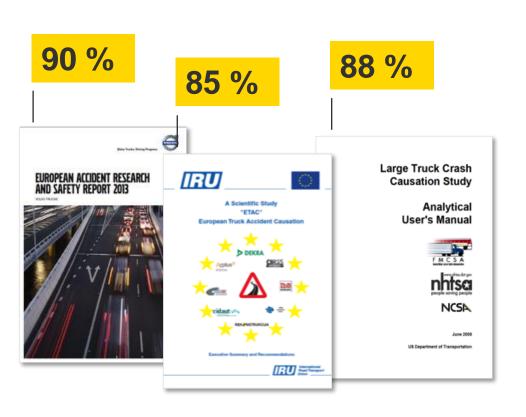

# IDENTIFYING THE MAIN CAUSES OF ACCIDENTS INVOLVING HEAVY COMMERCIAL VEHICLES

# The main cause of accidents – the human factor