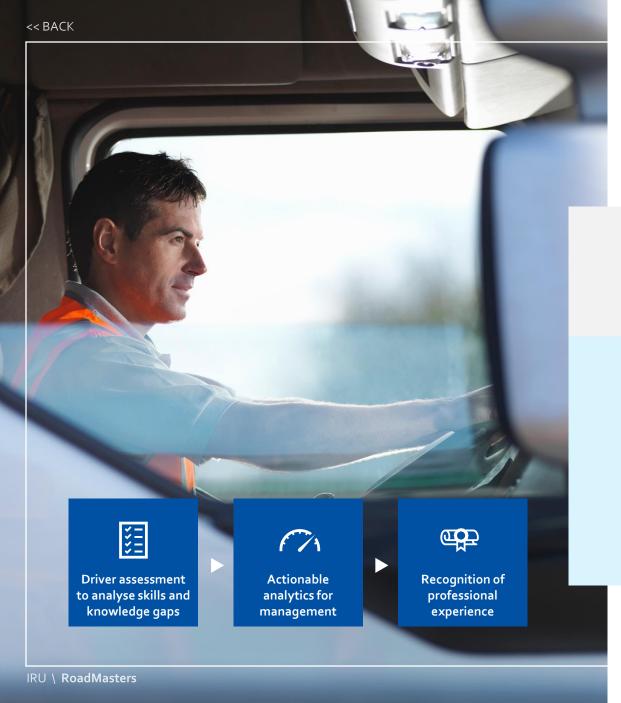

# What you cannot measure you cannot manage

- Analyses your drivers' skill gaps in a simple and structured way
- Provides skill analytics on driver, unit and company levels
- Service available online\*
- Possiblity to extend the service to your subcontractors

Allows you to put the right people on the right jobs

Helps you tailor trainings and take targeted action

Helps to act proactively before KPIs are affected