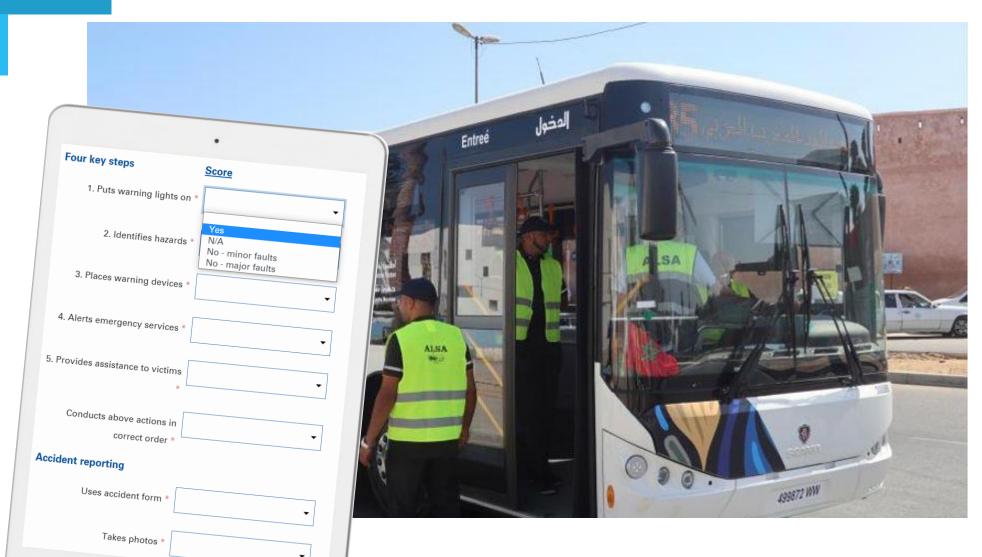

# PRACTICAL SKILLS

**ASSESSMENTS** 

Real life assessorled evaluation based on electronic checklists increases the fidelity of results

## PRACTICAL SKILLS

## ASSESSMENTS

Real life assessorled evaluation based on electronic checklists increases the fidelity of results