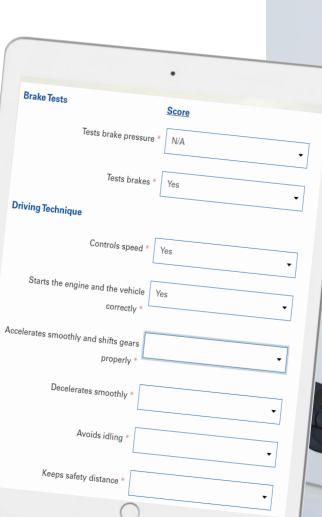

# PRACTICAL SKILLS

**ASSESSMENTS** 

Real life assessorled evaluation based on electronic checklists increases the fidelity of results

## ASSESSMENTS

Real life assessorled evaluation based on electronic checklists increases the fidelity of results