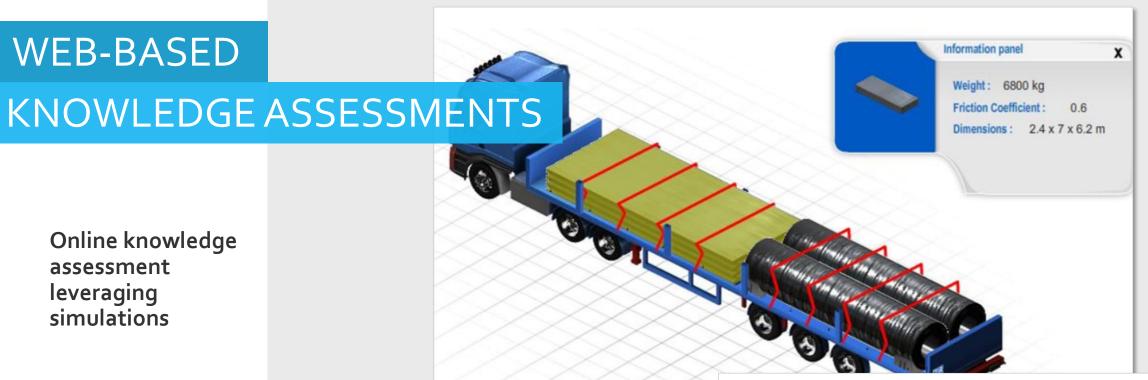

# WEB-BASED

Online knowledge assessment leveraging simulations

#### Why is this loading plan incorrect?

- 1. There is a high risk of tipping.
- 2. The pipes should be in front of the steel plates.
- 3. There is a gap between the steel plates and the front board.
- 4. Lashings are missing.