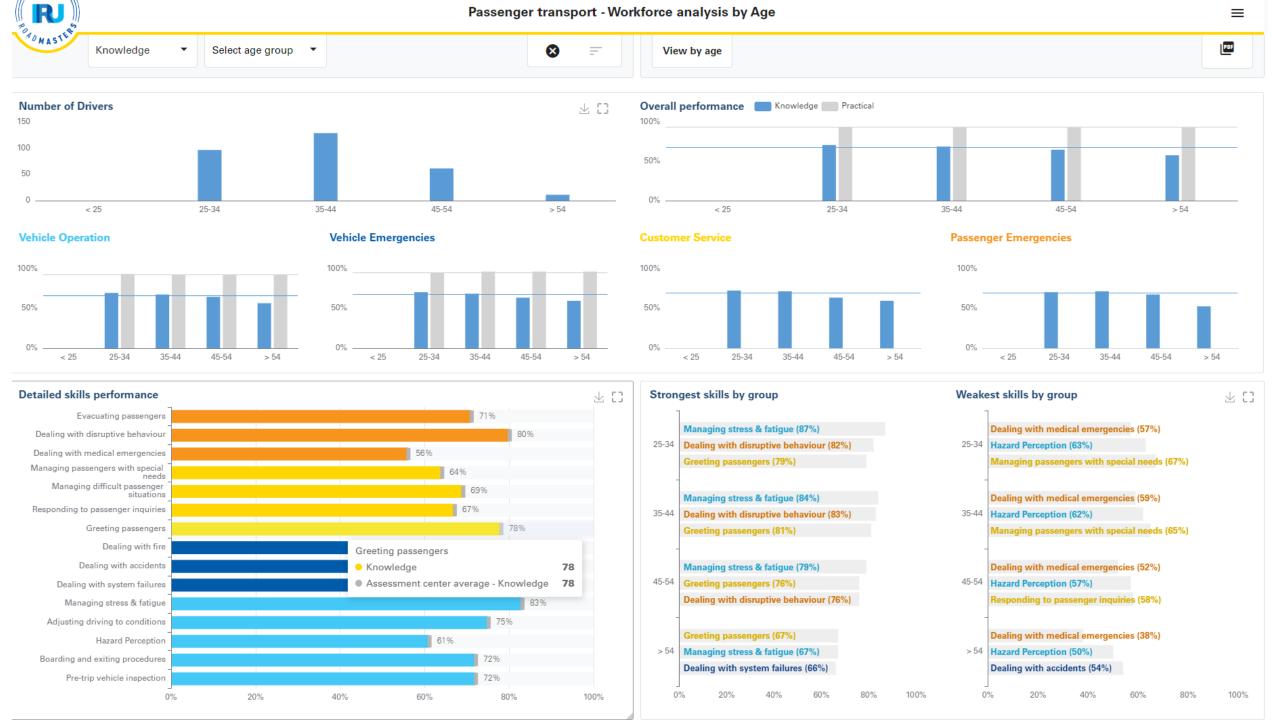

eel plates and the front board.
- 4. Lashings are missing.

CONTINUE

Screen 50 of 63

# PRACTICAL SKILLS

**ASSESSMENTS** 

Real life assessorled evaluation based on electronic checklists increases the fidelity of results







## PRACTICAL ASSESSMENT

### IRU RoadMasters Assessment for General Passenger Transport

#### Knowledge Test ∨

- Vehicle Operation
- Customer Service
- Passenger Emergencies
- Vehicle Emergencies

#### Skills Assessment >

- ₩ Bus Terminal Manoeuvres
- □ Driving
- Accident\_Procedures.pdf
- Terminal\_Manoeuvres\_Checklist.pdf
- Driving\_Checklist.pdf
- Pre\_Service\_Inspections.pdf

## PRACTICAL SKILLS

## ASSESSMENTS

Real life assessorled evaluation based on electronic checklists increases the fidelity of results



## **EXAMPLE: DRIVER RESULT ANALYTICS**







# IRU RoadMasters for your needs

- Any standard can be monitored through IRU RoadMasters for any job type
- Additional digital dashoards can be developed to represent information in accordance with specific requirements (e.g. driver age)
- Additional languages can be added for all assessment types
- IRU RoadMasters's platform can handle over 600 concomitent accesses and capacity is expanding