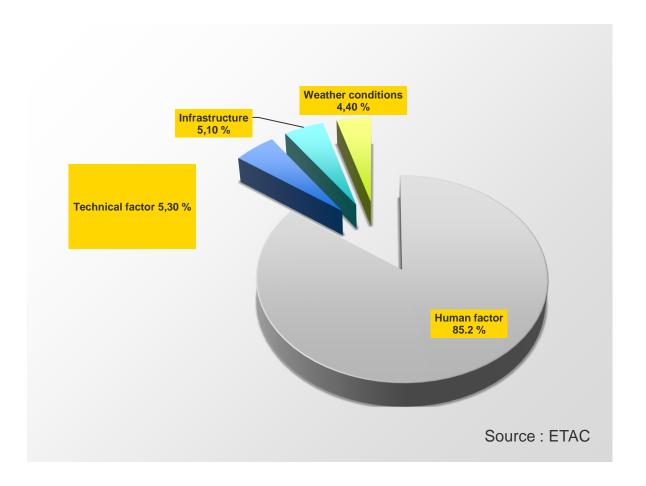

# IDENTIFYING THE MAIN CAUSES OF ACCIDENTS INVOLVING HEAVY COMMERCIAL VEHICLES

# The main cause of accidents – the human factor